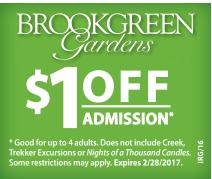

Not valid on previous purchases, sale items, or in conjunction with other offers or coupons. Excludes food, wine and red or blue tag merchandise. Original coupon must be presented at time of purchase. One coupon per family, per day. Max allowable discount of \$5. EXPIRES 12/31/16.