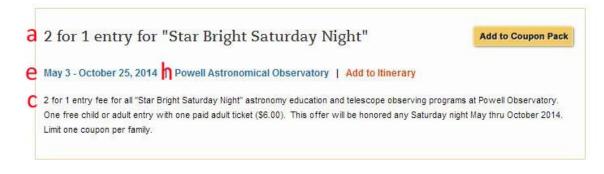

- 5. Fill in the Coupon Information
  - a. Offer Title: Short description of offer. Example: 10% off your order
  - b. Offer Link: If there is a link to the offer include it here.
  - c. **Offer Text:** Include all details of the offer including restrictions. You do not put valid dates of the offer here as there is a field for that.
  - d. **Coupon Image:** Choose an image to be included in the coupon if available. If you would like to add an image and an image is not available, you will need to add the image first. You may do so by clicking "Media" under the Web tab.
  - e. **Redeem From & Redeem To**: Enter the beginning and ending dates that the offer is valid.
  - f. **Post From & Post To:** Enter the dates that the offer should appear on TravelKS.com.

- g. **Coupon Categories:** Choose your region of the state and the type of business the offer is for. This will determine where the offer will show up on the coupon page. <u>http://www.travelks.com/travel-tools/coupons/</u>
- h. Add to Listing(s): Check the box next to the listing that the offer should be attached to.

Kansas Tourism must review and approve all coupons before they are active on TravelKS.com

Here is what the coupon will look like on the coupon page (<u>http://www.travelks.com/travel-tools/coupons/</u>). The red letters correspond with the steps above.