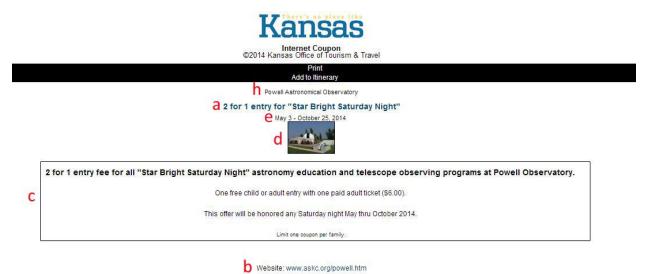

- 5. Fill in the Coupon Information
  - a. Offer Title: Short description of offer. Example: 10% off your order
  - b. Offer Link: If there is a link to the offer include it here.
  - c. **Offer Text:** Include all details of the offer including restrictions. You do not put valid dates of the offer here as there is a field for that.
  - d. **Coupon Image:** Choose an image to be included in the coupon if available. If you would like to add an image and an image is not available, you will need to add the image first. You may do so by clicking "Media" under the Web tab.
  - e. **Redeem From & Redeem To**: Enter the beginning and ending dates that the offer is valid.
  - f. **Post From & Post To:** Enter the dates that the offer should appear on TravelKS.com.

- g. **Coupon Categories:** Choose your region of the state and the type of business the offer is for. This will determine where the offer will show up on the coupon page. <u>http://www.travelks.com/travel-tools/coupons/</u>
- h. Add to Listing(s): Check the box next to the listing that the offer should be attached to.

Here is what the coupon will look like once clicked on. The red letters correspond with the steps above.