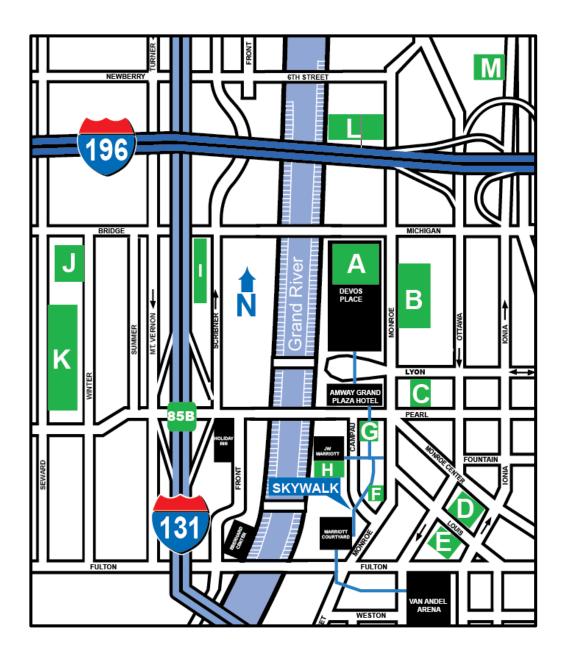

# **Downtown Parking Facilities and Prices**

A. DeVos Place Ramp

\$1.50/half hour - \$15.00 max; \$9.00 evening rate after 5 pm and on weekends

B. Government Center Ramp

\$1.00/half hour - \$12.00 max; \$8.00 evening rate after 5 pm

Ellis Midtown Ramp

\$2.00/half hour; \$17.00 max; \$10 evening rate after 5pm

D. Monroe Center Ramp (Sixty minutes free parking before 6:00pm) \$1.00/half hour- \$15.00 max; \$8.00 evening event rate

E. Ottawa Fulton Ramp

\$1.00/half hour - \$10.00 max; \$8.00 evening rate after 5 pm

F. Louis Campau Ramp

\$1.00/half hour - \$10.00 max; \$8.00 evening rate after 5 pm

G. Amway Grand Plaza Hotel Ramp

½ hour - \$3; 1 hour -\$6; Day Rate (6-5:30pm) - \$20

Evening Rate (5:30-2am) - \$12; Max Daily - \$25; Overnight - \$24; Lost Ticket - \$25

H. JW Marriott Ramp

½ hour - \$3: 1 hour -\$6: Day Rate (6-5:30pm) - \$20

Evening Rate (5:30-2am) - \$12; Max Daily - \$25; Overnight - \$24; Lost Ticket - \$25

Dash Shuttle Lot—Scribner\*

\$4.00 coin, cash or credit card - \$6.00 event rate

J. Dash Shuttle Lot-Area 8\*

\$2.00 coin, cash or credit card - \$6.00 event rate

K. Dash Shuttle Lot—Area 9\*

\$2.00 coin, cash or credit card - \$6.00 event rate

- North Monroe Lot--\$4.00/day
- M. **Ionia/Mason Lot--**\$3.00/day

NOTE: Prices subject to change.