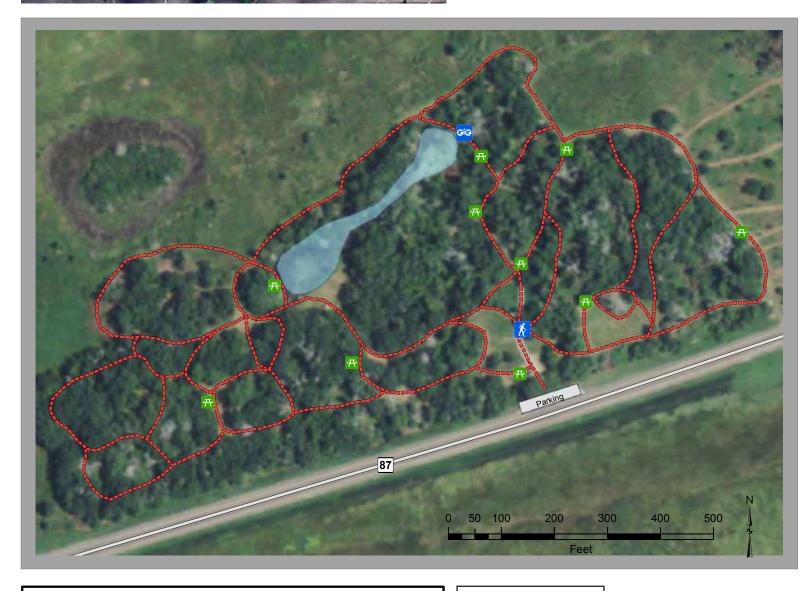

## TEXAS ORNITHOLOGICAL SOCIETY SABINE WOODS SANCTUARY

Trail Length: Variable **Trail Surface: Natural** 

GPS Coordinates: 29° 41' 53" N 93° 56' 52" W **Directions: From Port Arthur, Take State Highway** 87/S Gulfway Dr. for approximately 13 miles to Sabine Pass. Take a right at the four way stop in Sabine Pass and continue on State Highway 87/S Gulfway Dr. The refuge will be on your right in about 4.1 miles.

## Legend

Trailhead

Viewing Area

Bench

Sabine Woods Trails

Road

Pond

Parking

## **Sabine Woods Activities**

Birding

Wildlife Photography

Disclaimer: The Sabine Woods are managed by volunteers, therefore the trail length and conditions are subject to change.