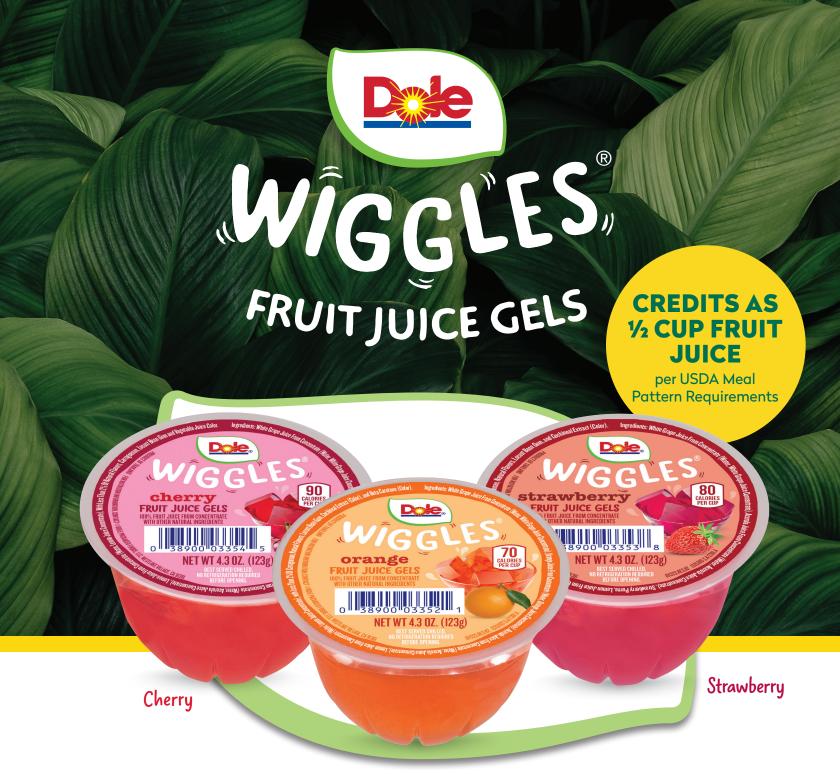

## A FUN & FRUITY GEL MADE WITH 100% FRUIT JUICE\*

- No added sugars<sup>^</sup>
- Smart Snack Compliant
- Non-GMO

- Excellent source of Vitamin C
- Shelf-stable before opening

\*100% Fruit Juice From Concentrate And Other Natural Ingredients.
^Not a low calorie food. See nutrition facts for sugar and calorie content.

MAKING HEALTHY SNACKING **FUN!** 

WHO SAID SNACKS NEED TO BE BORING?

- **DELICIOUS FRUIT FLAVOR**
- **WIGGLY, JIGGLY & FUN TO EAT**
- TRY FROZEN FOR **A FRUITY SLUSH**

## **DID YOU KNOW?**

DOLE Wiggles® Fruit Juice Gels don't contain gelatin (a protein derived from animal collagen).

| Nutrition Facts                                                                                                                                                                                                                                                                                                                                                                                                                                                        | Serving Size (g) | Calories | Total Fat (g) | Saturated Fat (g) | Trans Fat (g) | Sodium (mg) | Carbs (g) | Fiber (g) | Total Sugars (g) | Added Sugars (g) | Protein (g) | Vitamin C % DV* | Vitamin D % DV* | Potassium % DV* | Calcium % DV* | Iron% DV* |
|------------------------------------------------------------------------------------------------------------------------------------------------------------------------------------------------------------------------------------------------------------------------------------------------------------------------------------------------------------------------------------------------------------------------------------------------------------------------|------------------|----------|---------------|-------------------|---------------|-------------|-----------|-----------|------------------|------------------|-------------|-----------------|-----------------|-----------------|---------------|-----------|
| Strawberry Ingredients: White Grape Juice from Concentrate (Water, White Grape Juice Concentrate), Acerola Juice from Concentrate (Water, Acerola Juice Concentrate), Strawberry Puree, Lemon Juice from Concentrate (Water, Lemon Juice Concentrate), Carrageenan, Natural Flavors, Locust Bean Gum and Cochineal Extract (Color).                                                                                                                                    | 123              | 80       | 0             | 0                 | 0             | 10          | 19        | 0         | 18               | 0                | 0           | 30              | 0               | 0               | 0             | 0         |
| Orange Ingredients: White Grape Juice from Concentrate (Water, White Grape Juice Concentrate), Orange Juice from Concentrate (Water, Crange Juice Concentrate), Acerola Juice from Concentrate (Water, Acerola Juice Concentrate), Lemon Juice from Concentrate (Water, Acerola Juice Concentrate), Lemon Juice from Concentrate (Water, Lemon Juice Concentrate), Carrageenan, Natural Flavors, Locust Bean Gum, Cochineal Extract (Color) and Beta Caratene (Color). | 123              | 70       | 0             | 0                 | 0             | 5           | 18        | 0         | 17               | 0                | <1          | 30              | 0               | 0               | 0             | 0         |
| Cherry Ingredients: White Grape Juice from Concentrate (Water, White Grape Juice Concentrate), Cherry Juice from Concentrate (Water, Cherry Juice Concentrate), Acerola Juice from Concentrate (Water, Acerola Juice Concentrate), Lemon Juice from Concentrate (Water, Lemon Juice Concentrate), Natural Flavors, Carrageenan, Locust Bean Gum and Vegetable Juice Color.                                                                                             | 123              | 90       | 0             | 0                 | 0             | 5           | 22        | 0         | 20               | 0                | <1          | 30              | 0               | 0               | 0             | 0         |