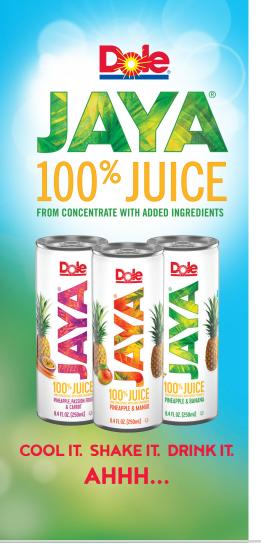

**GROW YOUR BUSINESS WITH QUALITY JUICE BLENDS** 

**DOLE JAYA®** offers 3 refreshing, popular flavors with no added sugar from a recognizable brand that consumers know and trust.

Share your Dole juice experience on Instagram at #askfordole