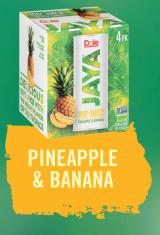

| Nutritional Information                                                                                                                                                                                                                                                                                                                                                                                         | Kosher Status | Serving Size (ml) | Calories | Total Fat (g) | Saturated Fat (g) | Trans Fat (g) | Sodium (mg) | Potassium (mg) | Carbs (g) | Fiber (g) | Sugars (g) | Protein (g) | Vitamin A % DV* | Vitamin C % DV* | Calcium % DV* | Iron % DV* |
|-----------------------------------------------------------------------------------------------------------------------------------------------------------------------------------------------------------------------------------------------------------------------------------------------------------------------------------------------------------------------------------------------------------------|---------------|-------------------|----------|---------------|-------------------|---------------|-------------|----------------|-----------|-----------|------------|-------------|-----------------|-----------------|---------------|------------|
| DOLE JAYA® 100% JUICE - 8.4 OZ.                                                                                                                                                                                                                                                                                                                                                                                 |               |                   |          |               |                   |               |             |                |           |           |            |             |                 |                 |               |            |
| Pineapple & Banana Pineapple Juice from Concentrate (Water, Pineapple Juice Concentrate), Clarified Pineapple Juice from Concentrate (Water, Clarified Pineapple Juice Concentrate), Banana Puree, and Ascorbic Acid (Vitamin C).                                                                                                                                                                               | U             | 250               | 150      | 0             | 0                 | 0             | 15          | 390            | 37        | <1        | 36         | 1           | 0               | 150             | 4             | 4          |
| Pineapple & Mango Pineapple Juice from Concentrate (Water, Pineapple Juice Concentrate), Clarified Pineapple Juice from Concentrate (Water, Clarified Pineapple Juice Concentrate), Mango Puree, Natural Flavor and Citric Acid.                                                                                                                                                                                | 0             | 250               | 150      | 0             | 0                 | 0             | 15          | 390            | 36        | <1        | 36         | 1           | 6               | 40              | 4             | 4          |
| Pineapple, Passion Fruit & Carrot Pineapple Juice from Concentrate (Water, Pineapple Juice Concentrate), Clarified Pineapple Juice from Concentrate (Water, Clarified Pineapple Juice Concentrate), Passion Fruit Juice from Concentrate (Water, Passion Fruit Juice Concentrate), Carrot Juice from Concentrate (Water, Carrot Juice Concentrate), Ascorbic Acid (Vitamin C), Natural Flavor, and Citric Acid. | U             | 250               | 150      | 0             | 0                 | 0             | 20          | 410            | 36        | <1        | 36         | 1           | 0               | 160             | 4             | 4          |

\*Percent Daily Values are based on a 2,000 calorie diet.

| Specifications                    |                   | Dole  |             | Case Dimensions      |          | Weight     | Case Cube | Per Case |  |
|-----------------------------------|-------------------|-------|-------------|----------------------|----------|------------|-----------|----------|--|
| •                                 | Case UPC          | Item# | Pack/Size   | (L" x W" x H")       | Net (lb) | Gross (lb) | (ft)      | Pallet   |  |
| DOLE JAYA® 100% JUICE - 8.4 OZ    | •                 |       |             |                      |          |            |           |          |  |
| Pineapple & Banana                | 100-38900-07301-2 | 07301 | 6/4/8.4 oz. | 13.75 x 9.75 x 5.75" | 12.60    | 15.14      | .446      | 84       |  |
| Pineapple & Mango                 | 100-38900-07302-9 | 07302 | 6/4/8.4 oz. | 13.75 x 9.75 x 5.75" | 12.60    | 15.14      | .446      | 84       |  |
| Pineapple, Passion Fruit & Carrot | 100-38900-07306-6 | 07306 | 6/4/8.4 oz. | 13.75 x 9.75 x 5.75" | 12.60    | 15.14      | .446      | 84       |  |