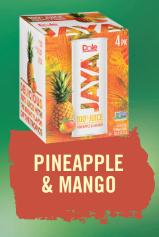

| Nutritional Information                                                                                                                                                                                                                                                                                                                                                                                         | Kosher Status | Serving Size (ml) | Calories | Total Fat (g) | Saturated Fat (g) | Trans Fat (g) | Sodium (mg) | Potassium (mg) | Carbs (g) | Fiber (g) | Sugars (g) | Protein (g) | Vitamin A % DV* | Vitamin C % DV* | Calcium % DV* | Iron % DV* |
|-----------------------------------------------------------------------------------------------------------------------------------------------------------------------------------------------------------------------------------------------------------------------------------------------------------------------------------------------------------------------------------------------------------------|---------------|-------------------|----------|---------------|-------------------|---------------|-------------|----------------|-----------|-----------|------------|-------------|-----------------|-----------------|---------------|------------|
| DOLE JAYA® 100% JUICE - 8.4 OZ.                                                                                                                                                                                                                                                                                                                                                                                 |               |                   |          |               |                   |               |             |                |           |           |            |             |                 |                 |               |            |
| Pineapple & Banana Pineapple Juice from Concentrate (Water, Pineapple Juice Concentrate), Clarified Pineapple Juice from Concentrate (Water, Clarified Pineapple Juice Concentrate), Banana Puree, and Ascorbic Acid (Vitamin C).                                                                                                                                                                               | U             | 250               | 150      | 0             | 0                 | 0             | 15          | 390            | 37        | <1        | 36         | 1           | 0               | 150             | 4             | 4          |
| Pineapple & Mango Pineapple Juice from Concentrate (Water, Pineapple Juice Concentrate), Clarified Pineapple Juice from Concentrate (Water, Clarified Pineapple Juice Concentrate), Mango Puree, Natural Flavor and Citric Acid.                                                                                                                                                                                | 0             | 250               | 150      | 0             | 0                 | 0             | 15          | 390            | 36        | <1        | 36         | 1           | 6               | 40              | 4             | 4          |
| Pineapple, Passion Fruit & Carrot Pineapple Juice from Concentrate (Water, Pineapple Juice Concentrate), Clarified Pineapple Juice from Concentrate (Water, Clarified Pineapple Juice Concentrate), Passion Fruit Juice from Concentrate (Water, Passion Fruit Juice Concentrate), Carrot Juice from Concentrate (Water, Carrot Juice Concentrate), Ascorbic Acid (Vitamin C), Natural Flavor, and Citric Acid. | U             | 250               | 150      | 0             | 0                 | 0             | 20          | 410            | 36        | <1        | 36         | 1           | 0               | 160             | 4             | 4          |

\*Percent Daily Values are based on a 2,000 calorie diet.

| Specifications                    |                   | Dole  |             | Case Dimensions      |          | Weight     | Case Cube | Per Case |  |
|-----------------------------------|-------------------|-------|-------------|----------------------|----------|------------|-----------|----------|--|
| •                                 | Case UPC          | Item# | Pack/Size   | (L" x W" x H")       | Net (lb) | Gross (lb) | (ft)      | Pallet   |  |
| DOLE JAYA® 100% JUICE - 8.4 OZ    | •                 |       |             |                      |          |            |           |          |  |
| Pineapple & Banana                | 100-38900-07301-2 | 07301 | 6/4/8.4 oz. | 13.75 x 9.75 x 5.75" | 12.60    | 15.14      | .446      | 84       |  |
| Pineapple & Mango                 | 100-38900-07302-9 | 07302 | 6/4/8.4 oz. | 13.75 x 9.75 x 5.75" | 12.60    | 15.14      | .446      | 84       |  |
| Pineapple, Passion Fruit & Carrot | 100-38900-07306-6 | 07306 | 6/4/8.4 oz. | 13.75 x 9.75 x 5.75" | 12.60    | 15.14      | .446      | 84       |  |