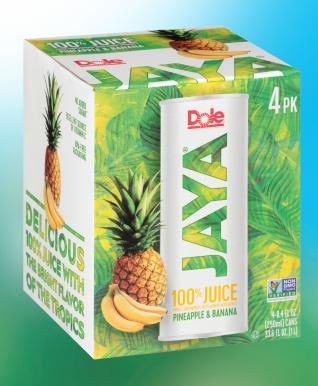

| Nutritional Information                                                                                                                                                                                                                                                                                                                                                                                         | Kosher Status | Serving Size (ml) | Calories | Total Fat (g) | Saturated Fat (g) | Trans Fat (g) | Sodium (mg) | Potassium (mg) | Carbs (g) | Fiber (g) | Sugars (g) | Protein (g) | Vitamin A % DV* | Vitamin C % DV* | Calcium % DV* | Iron % DV* |
|-----------------------------------------------------------------------------------------------------------------------------------------------------------------------------------------------------------------------------------------------------------------------------------------------------------------------------------------------------------------------------------------------------------------|---------------|-------------------|----------|---------------|-------------------|---------------|-------------|----------------|-----------|-----------|------------|-------------|-----------------|-----------------|---------------|------------|
| DOLE JAYA® 100% JUICE - 8.4 OZ.                                                                                                                                                                                                                                                                                                                                                                                 |               |                   |          |               |                   |               |             |                |           |           |            |             |                 |                 |               |            |
| Pineapple & Banana Pineapple Juice from Concentrate (Water, Pineapple Juice Concentrate), Clarified Pineapple Juice from Concentrate (Water, Clarified Pineapple Juice Concentrate), Banana Puree, and Ascorbic Acid (Vitamin C).                                                                                                                                                                               | U             | 250               | 150      | 0             | 0                 | 0             | 15          | 390            | 37        | <1        | 36         | 1           | 0               | 150             | 4             | 4          |
| Pineapple & Mango Pineapple Juice from Concentrate (Water, Pineapple Juice Concentrate), Clarified Pineapple Juice from Concentrate (Water, Clarified Pineapple Juice Concentrate), Mango Puree, Natural Flavor and Citric Acid.                                                                                                                                                                                | 0             | 250               | 150      | 0             | 0                 | 0             | 15          | 390            | 36        | <1        | 36         | 1           | 6               | 40              | 4             | 4          |
| Pineapple, Passion Fruit & Carrot Pineapple Juice from Concentrate (Water, Pineapple Juice Concentrate), Clarified Pineapple Juice from Concentrate (Water, Clarified Pineapple Juice Concentrate), Passion Fruit Juice from Concentrate (Water, Passion Fruit Juice Concentrate), Carrot Juice from Concentrate (Water, Carrot Juice Concentrate), Ascorbic Acid (Vitamin C), Natural Flavor, and Citric Acid. | U             | 250               | 150      | 0             | 0                 | 0             | 20          | 410            | 36        | <1        | 36         | 1           | 0               | 160             | 4             | 4          |

\*Percent Daily Values are based on a 2,000 calorie diet.

| Specifications                    |                   | Dole  |             | Case Dimensions      |          | Weight     | Case Cube | Per Case |  |
|-----------------------------------|-------------------|-------|-------------|----------------------|----------|------------|-----------|----------|--|
| •                                 | Case UPC          | Item# | Pack/Size   | (L" x W" x H")       | Net (lb) | Gross (lb) | (ft)      | Pallet   |  |
| DOLE JAYA® 100% JUICE - 8.4 OZ    | •                 |       |             |                      |          |            |           |          |  |
| Pineapple & Banana                | 100-38900-07301-2 | 07301 | 6/4/8.4 oz. | 13.75 x 9.75 x 5.75" | 12.60    | 15.14      | .446      | 84       |  |
| Pineapple & Mango                 | 100-38900-07302-9 | 07302 | 6/4/8.4 oz. | 13.75 x 9.75 x 5.75" | 12.60    | 15.14      | .446      | 84       |  |
| Pineapple, Passion Fruit & Carrot | 100-38900-07306-6 | 07306 | 6/4/8.4 oz. | 13.75 x 9.75 x 5.75" | 12.60    | 15.14      | .446      | 84       |  |