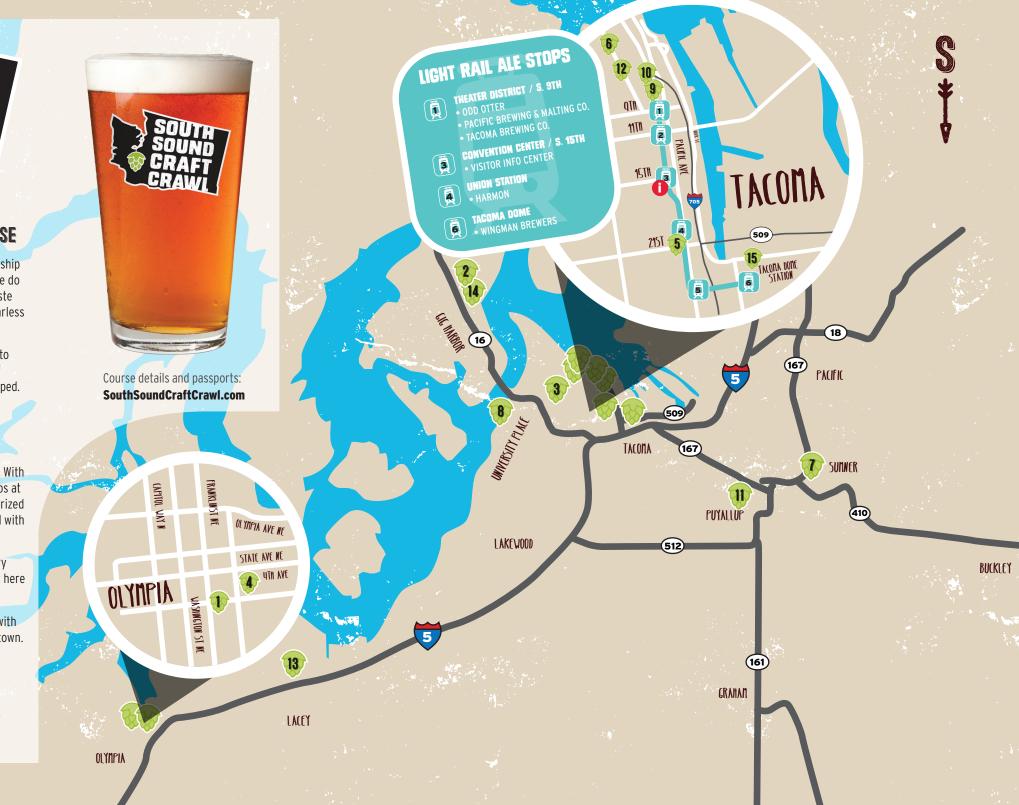

#### **3 MAGNETS BREWING**

600 Franklin St. S.E. #105, Olympia 360.972.2481 threemagnetsbrewing.com

#### **7 SEAS BREWING**

3006 Judson St. Ste. 110, Gig Harbor 253.514.8129 7seasbrewing.com

### **ENGINE HOUSE NO. 9**

611 N. Pine St., Tacoma 253.272.3435 ehouse9.com

#### FISH BREWING CO.

515 Jefferson St. S.E., Olympia 360.943.6480 fishbrewing.com

#### **HARMON**

1938 Pacific Ave., Tacoma 253.383.2739 harmonbrewingco.com

#### **HARMON TAP ROOM**

204 St. Helens Ave., Tacoma 253.212.2725 theharmontaproom.com

#### **LAKE TAPPS BREWING CO.** AT THE RIVERSIDE

13704 Valley Ave. E., Sumner laketappsbrewingco.com

**LIGHT RAIL ALE STOPS** 

**GLUTEN-FREE OPTION** 

PRIZE PICK-UP

#### **NARROWS BREWING** 9007 S. 19th St., Tacoma

253.327.1400 narrowsbrewing.com

#### **ODD OTTER**

716 Pacific Ave., Tacoma 253.327.1680 oddotterbrewing.com

### PACIFIC BREWING & MALTING CO.

610 Pacific Ave., Tacoma 253.383.2337 pacificbrewingandmalting.com

Jacoma Brewing

#### **PUYALLUP RIVER BREWING ALEHOUSE**

120 S. Meridian, Puyallup 253.268.0955 puyallupriverbrewing.com

## TACOMA BREWING CO.

625 St. Helens Ave., Tacoma 253.242.3370 tacomabrewing.com

#### **TOP RUNG BREWING**

8343 Hogum Bay Lane N.E., Lacey 360.239.3043 toprungbrewing.com

### WET COAST BREWING CO.

6820 Kimball Dr. Ste. C, Gig Harbor 253.432.4966 wetcoastbrewing.com

## **WINGMAN BREWERS**

509 1/2 Puyallup Ave., Tacoma 253.256.5240 wingmanbrewers.com

SouthSoundCraftCrawl.com

SouthSoundCraftCrawl.com

traveltacoma.com

**OLYMPIA • LACEY • TUMWATER VISITOR + CONVENTION BUREAU** 

With year-round beer festivals and more brewery openings in the "hop"-per, there's no doubt that here you'll sip some of the best suds in the state.

Hop on the rail to ale, Tacoma's Link Light Rail, with stops at five breweries, all in the heart of downtown. Cheers to premium pints and bragging rights!