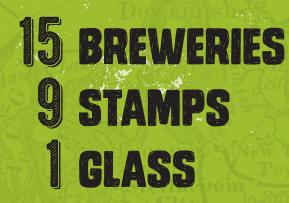

What exactly is the Craft Crawl? Glad you asked. With your course and passport in hand, collect stamps at each brewery you visit. Nine stamps get you a prized pint glass. Swing by any course location marked with a 
to show off your stamps and pick your pint.